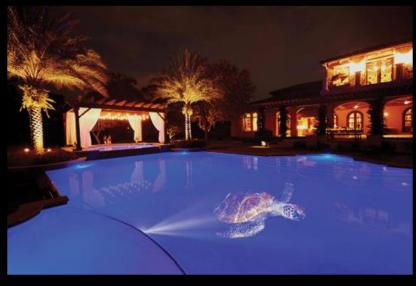

## Concept:

- Projection based on the
  Rivers Avon, Nadder,
  Ebble, Wylye and Bourn
- Projection into water A
  Naiad A spirit of the river
- Lighting of Water Lane–gentle colour changes.