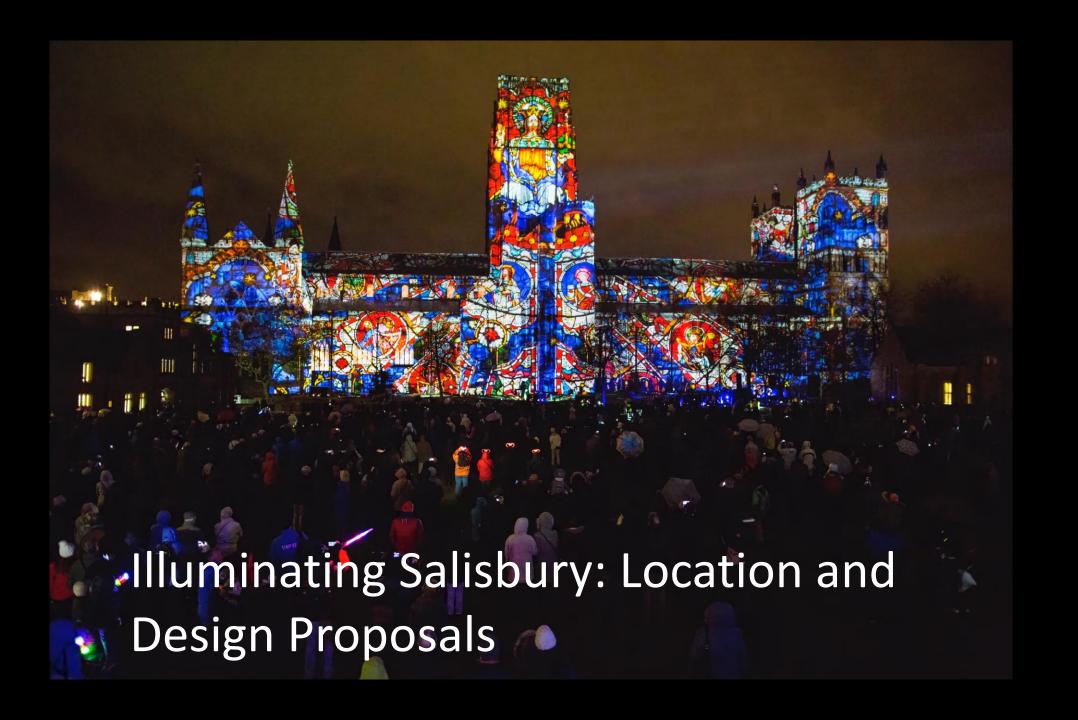

## **Potential Locations**

- 1. Fisherton St / Water Lane
- 2. Salisbury Playhouse
- River and trees behind the Maltings
- 4. Mill / Bridge / River
- 5. Clocktower
- 6. Crane Street Bridge
- 7. Thomas Becket Church
- 8. Market Square
- 9. Guildhall
- 10. Cathedral Close Gateway