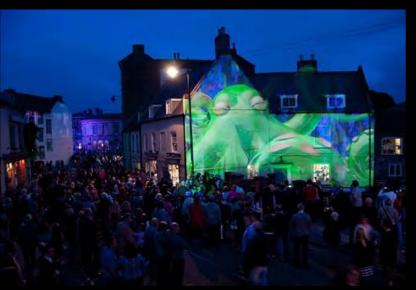

## **Potential Locations**

- 1. Fisherton St / Water Lane
- 2. Salisbury Playhouse
- River and trees behind the Maltings
- 4. Mill / Bridge / River
- 5. Clocktower
- 6. Crane Street Bridge
- 7. Thomas Becket Church
- 8. Market Square
- 9. Guildhall
- 10. Cathedral Close Gateway









## Water Lane:

- White building wall
- The river (lighting)
- Projection onto river bottom

## Concept:

- Projection based on the
  Rivers Avon, Nadder,
  Ebble, Wylye and Bourn
- Projection into water A
  Naiad A spirit of the river
- Lighting of Water Lane–gentle colour changes.

## Equipment:

- White wall Video Projection
- River LED waterproof lighting
- Riverbed Short throw video projection