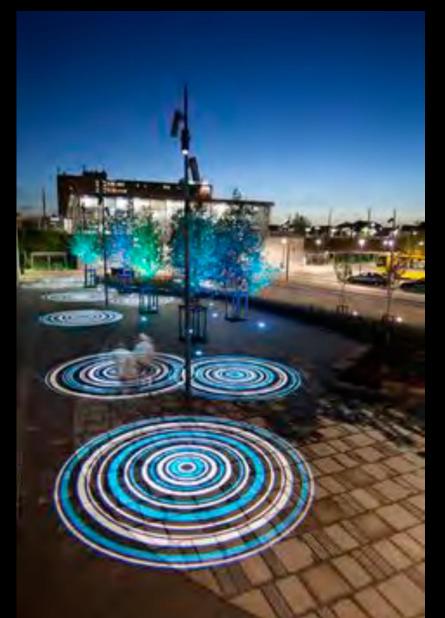

## Concept:

- Projection based on the
  Rivers Avon, Nadder,
  Ebble, Wylye and Bourn
- Projection into water A
  Naiad A spirit of the river
- Lighting of Water Lane–gentle colour changes.