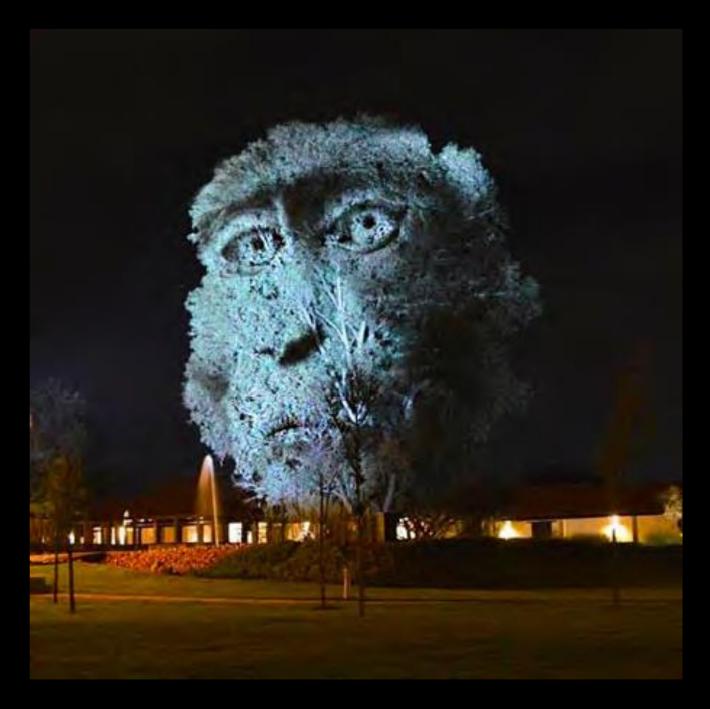

## Concept:

- Projection based on the
  Rivers Avon, Nadder,
  Ebble, Wylye and Bourn
- Projection into water A
  Naiad A spirit of the river
- Lighting of Water Lane–gentle colour changes.