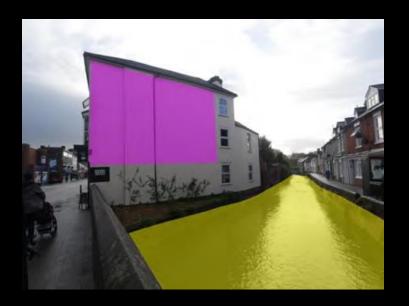

## Water Lane:

- White building wall
- The river (lighting)
- Projection onto river bottom

## Concept:

- Projection based on the
  Rivers Avon, Nadder,
  Ebble, Wylye and Bourn
- Projection into water A
  Naiad A spirit of the river
- Lighting of Water Lane–gentle colour changes.

## Equipment:

- White wall Video Projection
- River LED waterproof lighting
- Riverbed Short throw video projection