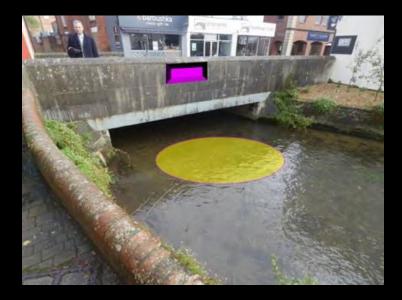

## Water Lane:

- White building wall
- The river (lighting)
- Projection onto river bottom

## Concept:

- Projection based on the
  Rivers Avon, Nadder,
  Ebble, Wylye and Bourn
- Projection into water A
  Naiad A spirit of the river
- Lighting of Water Lane–gentle colour changes.

## Equipment:

- White wall Video Projection
- River LED waterproof lighting
- Riverbed Short throw video projection