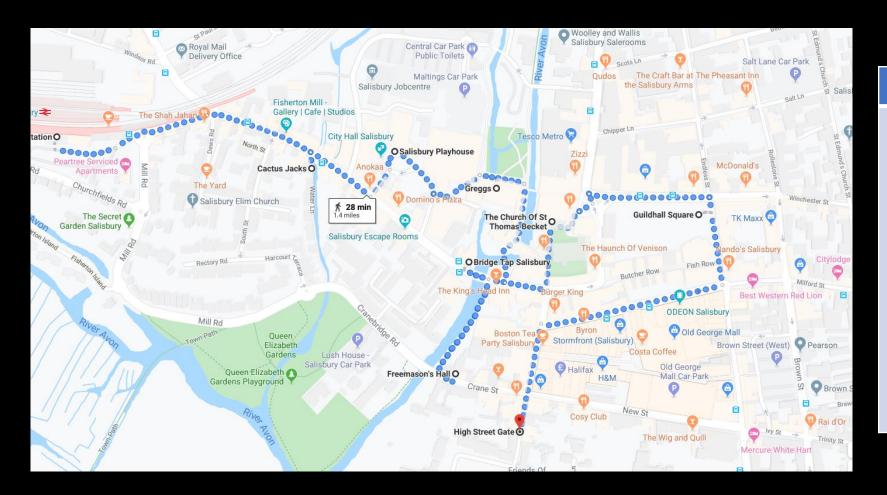

## **Potential Locations**

- 1. Fisherton St / Water Lane
- 2. Salisbury Playhouse
- River and trees behind the Maltings
- 4. Mill / Bridge / River
- 5. Clocktower
- 6. Crane Street Bridge
- 7. Thomas Becket Church
- 8. Market Square
- 9. Guildhall
- 10. Cathedral Close Gateway