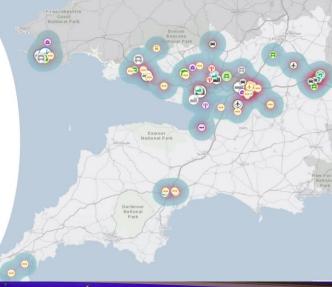

## How we work

#### Lead: Severn Edge Bringing STEP fusion energy to the Western Gateway area:

- 31,000 jobs
- £3.1bn to the economy

### Lead: Strategic Rail Vision

We are mapping what an 'ideal' national and regional rail network might look like by 2050.

Severn Edge: Industry clusters acro south-west and south Wales

### **Collaborate:** Hydrogen

We have launched the Western Gateway Hydrogen Ecosystem to turbocharge the development of low carbon energy to help reach net zero goals.

# Advocate: for our partners

- We provide platforms for our partners to attract investment and champion the area.
- We create opportunities for partners to connect with influencers and bring together talent