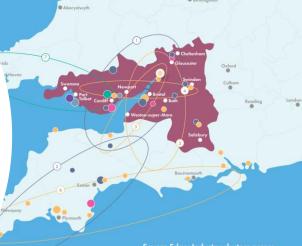

## The Western Gateway Partnership Your powerhouse working together for

greener, fairer growth

- Spans two countries
- Includes up of 8 cities, 3 city regions
- Is home to 4.4 million people
- Led by a board that made up of local authorities leaders, city regions, combined authorities, business and academic representatives.

## **Our opportunities and challenges**

#### An economy worth £110bn

Clusters of strength:

- Advanced Manufacturing
- Cyber
- FinTech
- Creative
- Green Energy

Innovation - Outrank the UK and EU average in the EU Innovation index.

**Economy**:

- Productivity gap £34bn by 2030 opportunity
- Export gap £4bn
- Home to some of the UK's most deprived communities

Some of the UK's least well directly connected major cities

Additional £580m in R&D needed to bring SW
England level with the UK average - £420m in Wales.