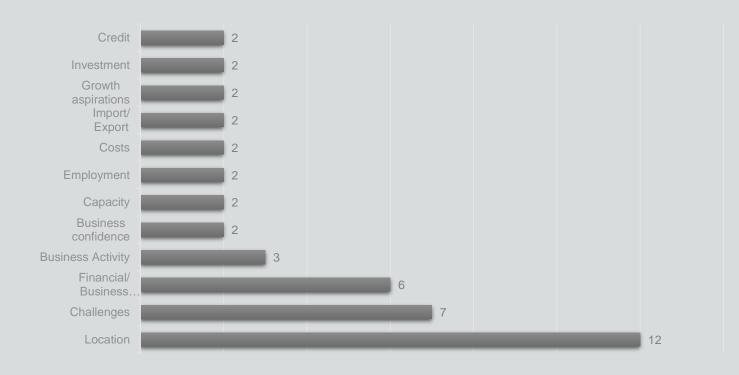

# **Question types**

- Economic quantitative
- Event qualitative
- Organisational Perception qualitative