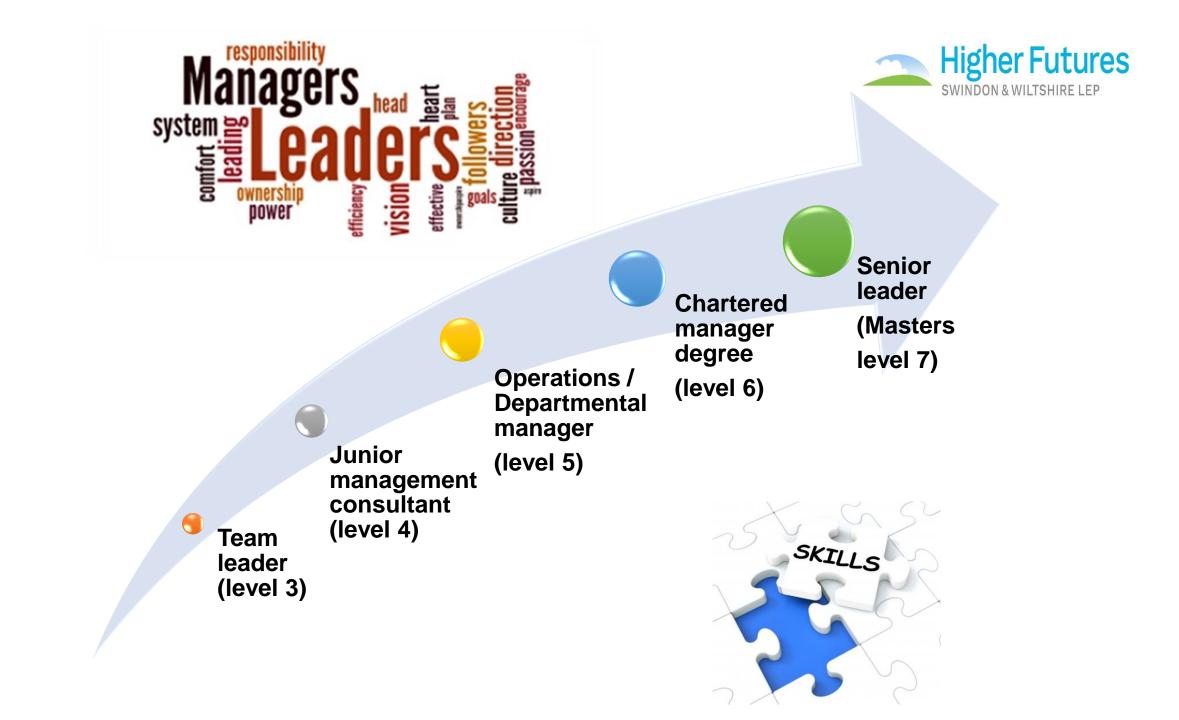

## **Apprenticeship levels**

Degree apprenticeships (L6-7) Degree or Masters

Higher Apprenticeships (L4-5) Foundation degree

Advanced apprenticeships (L3) A Levels

Intermediate apprenticeships (L2) GCSE