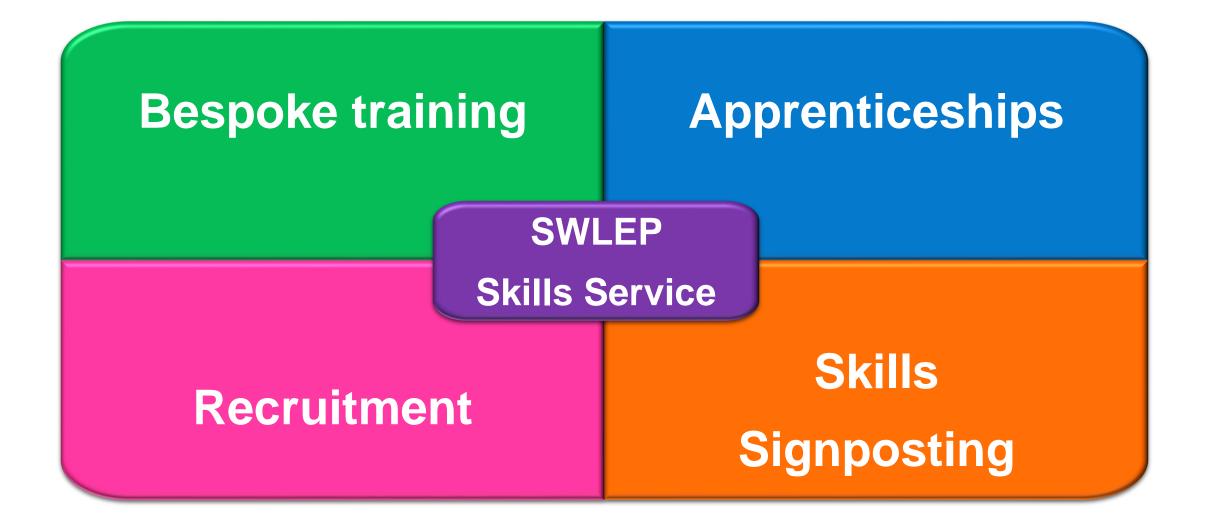

# Higher Futures SWLEP Skills Service

#### Amanda Peach Business Skills Advisor









# Content

- How Higher Futures support local businesses
- Testimonials from Swindon and Wiltshire employers
- Key information on Apprenticeships
  - Eligibility
  - Where they can add value
  - Levels and types
  - What training is available?
  - How much does training cost?
- Where to find key information
- Questions





## How we help employers





## **Higher Futures**





# Eligibility

- New staff
- Existing staff
- No upper age limit (16+)



# Apprenticeships and return on investment

#### **New staff**

- Skill gaps
- Succession planning
- Build talent pipeline Careers Enterprise Company
- New skills
- New vacancies



#### **Existing staff**

- Map training
- Professional qualifications
- Sideways steps within the business
- Progression within the business
- Career pathways



## **Apprenticeship levels**



Degree apprenticeships (L6-7) Degree or Masters

Higher Apprenticeships (L4-5) Foundation degree

Advanced apprenticeships (L3) A Levels

Intermediate apprenticeships (L2) GCSE



# What training is available?



#### Ready to further your career?

Find a full list of all the current apprenticeships on offer.

#### Standard () Framework

| Area