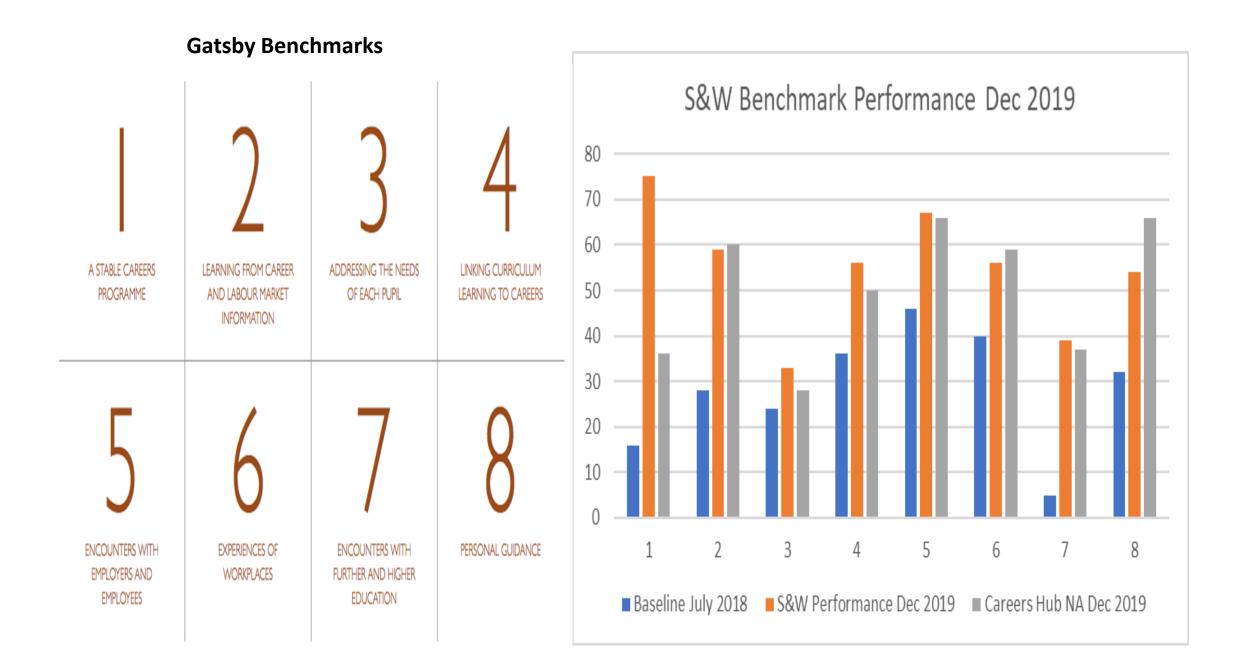

- 1. Support schools and colleges to meet the Gatsby Benchmarks.
- 2. Provide bespoke support for individual Careers Leaders.
- 3. Support schools and colleges to access our network of Enterprise Adviser volunteers.
- 4. Provide a SEND Careers Working Group.