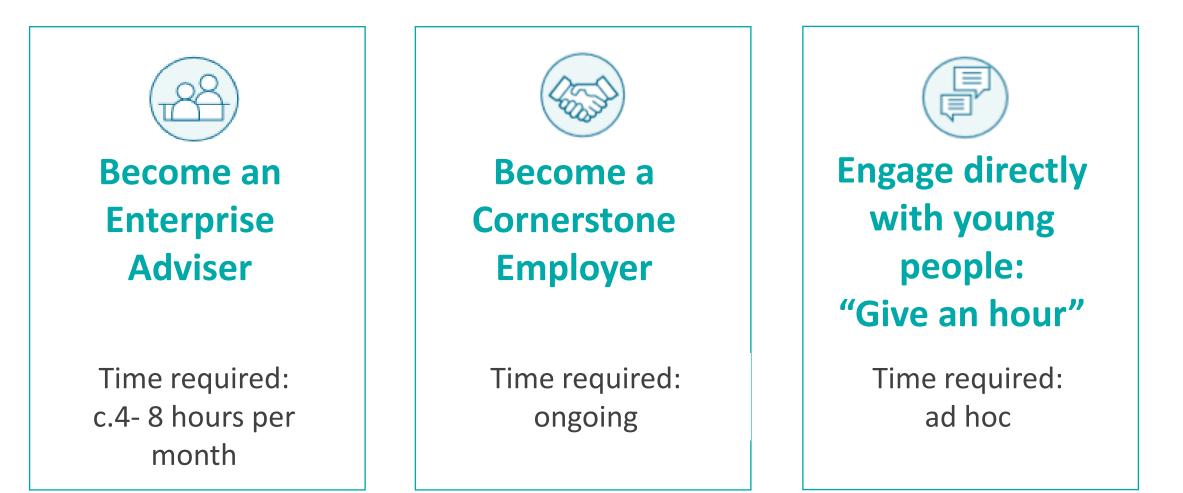

#### 3 asks of business:

## **Cornerstone Employers**

- Experienced in engaging with education
- **Dedicated** to investing time and resources
- Committed to working with other Cornerstone Employers – meet 3-4 times per year
- Willing to galvanise their business networks
- Focused on sustainability and acts as an ambassador