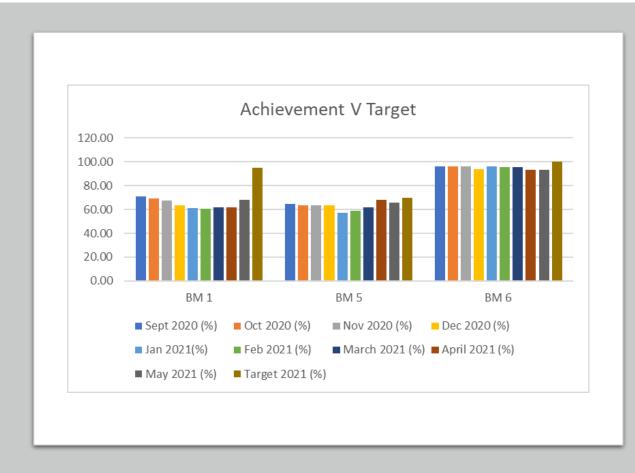

# Progress towards targets (BMs 1, 5 and 6)

|      | Sept<br>2020 (%) | Oct 2020<br>(%) | Nov 2020<br>(%) | Dec 2020<br>(%) | Jan 2021<br>(%) | Feb 2021<br>(%) | March<br>2021 (%) | April<br>2021 (%) | May<br>2021 (%) | Target (%) | Difference (pp) |
|------|------------------|-----------------|-----------------|-----------------|-----------------|-----------------|-------------------|-------------------|-----------------|------------|-----------------|
|      |                  |                 |                 |                 |                 |                 |                   |                   |                 |            |                 |
| BM 1 | 70.83            | 69.39           | 67.35           | 63.27           | 61.22           | 60.87           | 61.70             | 62.00             | 68.00           | 95         | -27.0           |
| BM 5 | 64.58            | 63.27           | 63.27           | 63.27           | 57.14           | 58.70           | 61.70             | 68.00             | 66.00           | 70         | -4,0            |
| BM 6 | 43.75            | 46.94           | 46.95           | 46.94           | 48.98           | 50.00           | 48.94             | 38.00             | 40.00           | 70         | -30,0           |
| BM6  | 95.83            | 95.92           | 95.92           | 93.88           | 95.92           | 95.65           | 95.74             | 93.34             | 93.25           | 100        | -6,7            |