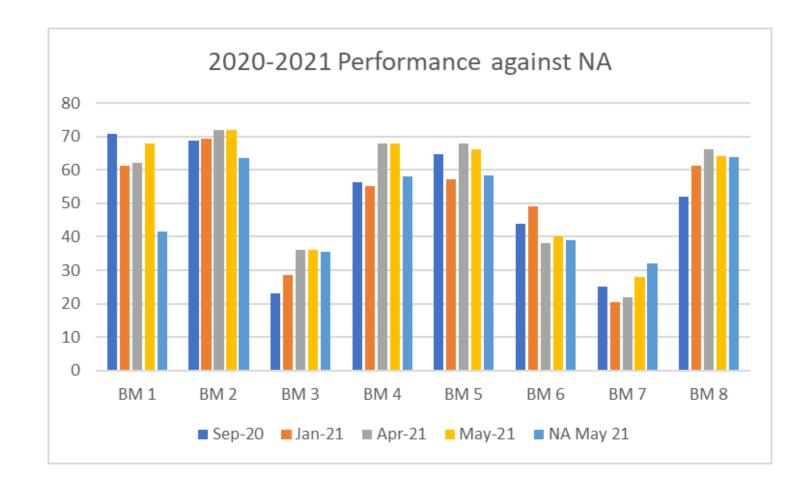

# Swindon and Wiltshire: Progress and Achievement

Swindon and Wiltshire Careers Hub schools and colleges are performing above NA for 7 or the 8 Gatsby benchmarks.

Overall benchmark achievement is 4.42, above NA of 3.92.