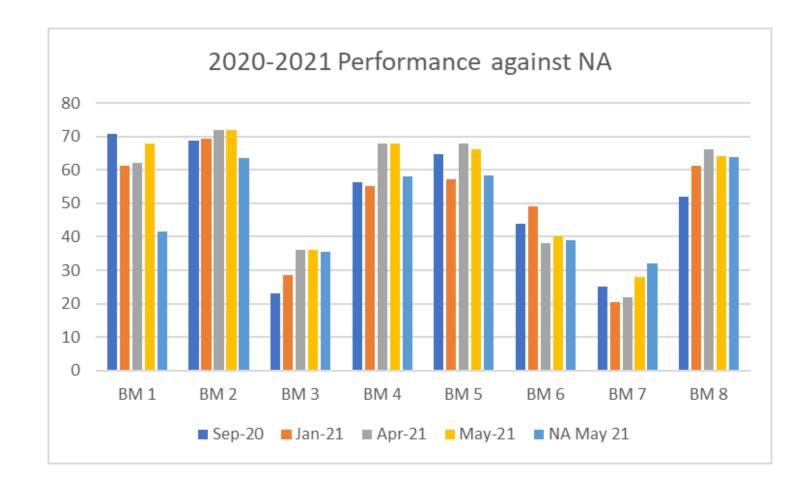

## Swindon and Wiltshire: Progress and Achievement

Swindon and Wiltshire Careers Hub schools and colleges are performing above NA for 7 or the 8 Gatsby benchmarks.

Overall benchmark achievement is 4.42, above NA of 3.92.