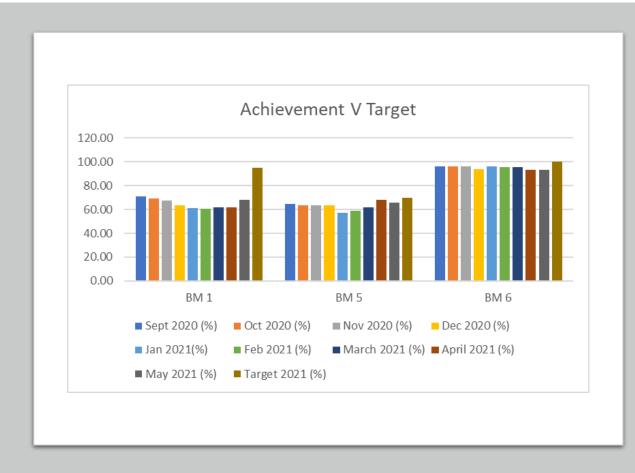

## Progress towards targets (BMs 1, 5 and 6)

|      | Sept<br>2020 (%) | Oct 2020<br>(%) | Nov 2020<br>(%) | Dec 2020<br>(%) | Jan 2021<br>(%) | Feb 2021<br>(%) | March<br>2021 (%) | April<br>2021 (%) | May<br>2021 (%) | Target (%) | Difference (pp) |
|------|------------------|-----------------|-----------------|-----------------|-----------------|-----------------|-------------------|-------------------|-----------------|------------|-----------------|
|      |                  |                 |                 |                 |                 |                 |                   |                   |                 |            |                 |
| BM 1 | 70.83            | 69.39           | 67.35           | 63.27           | 61.22           | 60.87           | 61.70             | 62.00             | 68.00           | 95         | -27.0           |
| BM 5 | 64.58            | 63.27           | 63.27           | 63.27           | 57.14           | 58.70           | 61.70             | 68.00             | 66.00           | 70         | -4,0            |
| BM 6 | 43.75            | 46.94           | 46.95           | 46.94           | 48.98           | 50.00           | 48.94             | 38.00             | 40.00           | 70         | -30,0           |
| BM6  | 95.83            | 95.92           | 95.92           | 93.88           | 95.92           | 95.65           | 95.74             | 93.34             | 93.25           | 100        | -6,7            |